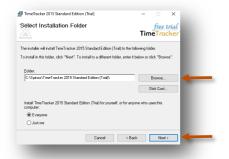

Click on **Next** button

Select I Agree
Click on Next button

If you wish to change the installation path, Click on "**Browse**" and select the path for installation
We would recommend default path

Click on **Next** button