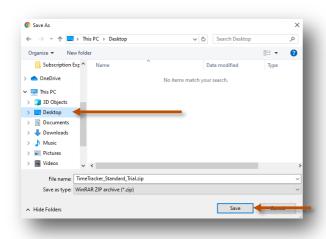

https://spinso.com/timetracker/downloads/Free-Trial/TimeTracker\_Standard\_Trial.zip

2

Select **Desktop** to save on our desktop

Click on Save

3

Extract Zip file
Right Click on zip file & Click Extract All