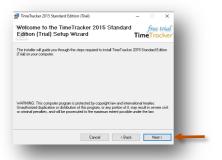

#### Note

We **do not** recommend you to run Setup.exe directly from TimeTracker\_Standard\_Trial.zip file

Please unzip the TimeTracker\_Standard\_Trial.zip file and run the setup from extracted folder

6 Click on **Next** button