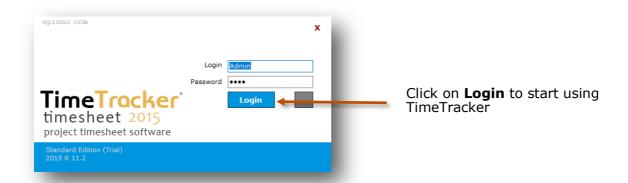

### Login

After you install TimeTracker you can click on the TimeTracker icon on your desktop to launch the application

You can also launch the application from **Start - Program Files - Spinso - TimeTracker** 