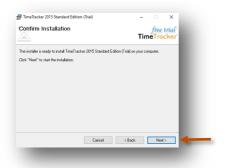

zip file & Click Extract All



4

**TimeTracker\_Standard\_Trial** folder will be created on desktop.

Open the folder TimeTracker\_Standard\_Trial



You would see the following files Run **Setup.exe** to install



Note: Incase you are prompted for unknown publisher error

Click on More Info

Click on Run anyway to continue



#### Note

We **do not** recommend you to run Setup.exe directly from TimeTracker\_Standard\_Trial.zip file

Please unzip the TimeTracker\_Standard\_Trial.zip file and run the setup from extracted folder



6 Click on **Next** button



Click on **Next** button



Select I Agree
Click on Next button



If you wish to change the installation path, Click on "**Browse**" and select the path for installation
We would recommend default path

Click on **Next** button



10

Click on **Next** button



11

Click on **Close** button

### Login



After you install TimeTracker you can click on the TimeTracker icon on your desktop to launch the application

You can also launch the application from **Start - Program Files - Spinso - TimeTracker** 





# more products



SalesTracker lite free sales CRM



ServiceDesk lite free service CRM

SPINSO.com