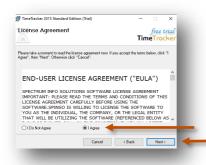

Click on **Next** button

Select I Agree
Click on Next button

If you wish to change the installation path, Click on "**Browse**" and select the path for installation
We would recommend default path

Click on **Next** button