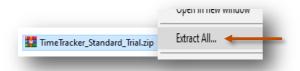

https://spinso.com/timetracker/downloads/Free-Trial/TimeTracker\_Standard\_Trial.zip

2

Select **Desktop** to save on our desktop

Click on Save

3

Extract Zip file
Right Click on zip file & Click Extract All