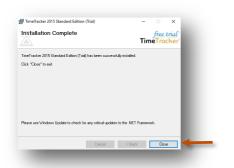

4

**TimeTracker\_Standard\_Trial** folder will be created on desktop.

Open the folder TimeTracker\_Standard\_Trial



You would see the following files Run **Setup.exe** to install



Note: Incase you are prompted for unknown publisher error

Click on More Info

Click on Run anyway to continue



#### Note

We **do not** recommend you to run Setup.exe directly from TimeTracker\_Standard\_Trial.zip file

Please unzip the TimeTracker\_Standard\_Trial.zip file and run the setup from extracted folder



6 Click on **Next** button



Click on **Next** button



Select I Agree
Click on Next button



If you wish to change the installation path, Click on "**Browse**" and select the path for installation
We would recommend default path

Click on **Next** button



10

Click on **Next** button



11

Click on **Close** button

### Login



After you install TimeTracker you can click on the TimeTracker icon on your desktop to launch the application

You can also launch the application from **Start - Program Files - Spinso - TimeTracker** 





# more products



SalesTracker lite free sales CRM



ServiceDesk lite free service CRM

SPINSO.com