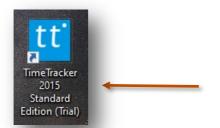

### Login

After you install TimeTracker you can click on the TimeTracker icon on your desktop to launch the application

You can also launch the application from **Start - Program Files - Spinso - TimeTracker** 