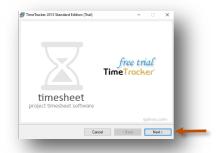

#### Note

We **do not** recommend you to run Setup.exe directly from TimeTracker\_Standard\_Trial.zip file

Please unzip the TimeTracker\_Standard\_Trial.zip file and run the setup from extracted folder

6 Click on **Next** button