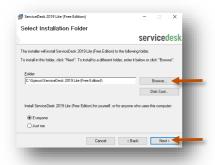

Click on **Next** button

Click on **Next** button

Select I Agree Click on Next button

If you wish to change the installation path, Click on "**Browse**" and select the path for installation We would recommend default path