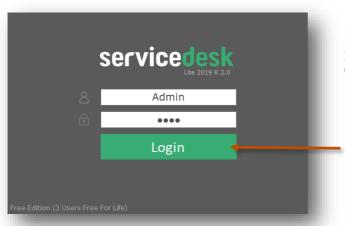

In trial mode ServiceDesk login screen would Open with default login name and password

### **Default login details** Login Name : admin Password: demo