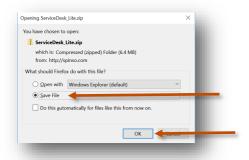

http://spinso.com/ServiceDesk/downloads/ ServiceDesk\_Lite.zip

Select Save File to save on our desktop

Click on Ok

Extract Zip file Right Click on zip file & Click Extract All

ServiceDesk\_Lite folder will be created on desktop.