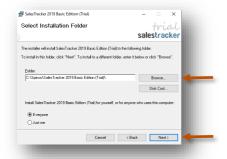

Click on **Next** button

Select I Agree
Click on Next button

If you wish to change the installation path, Click on "**Browse**" and select the path for installation We would recommend default path

Click on **Next** button