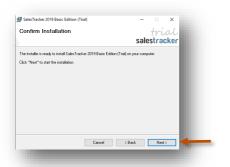

to save on our desktop

Click on Save





SalesTracker\_Basic\_Trial folder will be created on desktop.

Open the folder SalesTracker\_Basic\_Trial



You would see the following files Run **Setup.exe** to install



Note: Incase you are prompted for unknown publisher error Click on **More Info** Click on **Run anyway** to continue



#### Note

We **do not** recommend you to run Setup.exe directly from SalesTracker\_Basic\_Trial.zip file Please unzip the SalesTracker\_Basic\_Trial.zip file and run the setup from extracted folder



6 Click on **Next** button



Click on **Next** button



Select I Agree
Click on Next button



If you wish to change the installation path, Click on "**Browse**" and select the path for installation We would recommend default path

Click on **Next** button



Click on **Next** button



Click on **Close** button

## Login



After you install SalesTracker you can click on the SalesTracker icon on your desktop to launch the application

You can also launch the application from Start - Program Files - Spinso - SalesTracker



In trial mode SalesTracker login screen would Open with default login name and password

#### **Default login details** Login Name : admin Password: demo



#### Please note

You can change the password in **Master- Employee (user)** Screen Once you change the password Login screen will not load default login and password

### Other software's

# servicedesk Service CRM

TimeTrocker'
Project Timesheet

# $\chi_{ m plore}$ Digital catalog software



601, 6th Floor, Odyssey IT Park, Road No.9, Wagle Estate, Thane (W) - 400