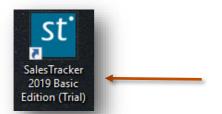

## Login

After you install SalesTracker you can click on the SalesTracker icon on your desktop to launch the application

You can also launch the application from Start - Program Files - Spinso - SalesTracker