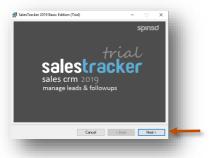

#### **Download & Install**

Installing SalesTracker Basic Trial is quiet easy. A simple setup wizard will guide you through the entire installation process. Follow these step by step instructions to help you install SalesTracker Basic Trial on your computer.