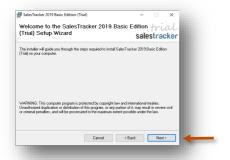

#### Note

We **do not** recommend you to run Setup.exe directly from SalesTracker\_Basic\_Trial.zip file Please unzip the SalesTracker\_Basic\_Trial.zip file and run the setup from extracted folder

6 Click on **Next** button

Click on **Next** button

Select I Agree
Click on Next button

If you wish to change the installation path, Click on "**Browse**" and select the path for installation We would recommend default path

Click on **Next** button