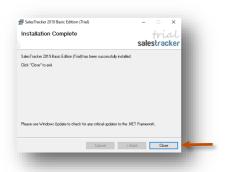

k on Save





SalesTracker\_Basic\_Trial folder will be created on desktop.

Open the folder SalesTracker\_Basic\_Trial



You would see the following files Run **Setup.exe** to install



Note: Incase you are prompted for unknown publisher error Click on **More Info** Click on **Run anyway** to continue



#### Note

We **do not** recommend you to run Setup.exe directly from SalesTracker\_Basic\_Trial.zip file Please unzip the SalesTracker\_Basic\_Trial.zip file and run the setup from extracted folder



6 Click on **Next** button



Click on **Next** button



Select I Agree
Click on Next button



If you wish to change the installation path, Click on "**Browse**" and select the path for installation We would recommend default path

Click on **Next** button



Click on **Next** button



Click on **Close** button

## Login



After you install SalesTracker you can click on the SalesTracker icon on your desktop to launch the application

You can also launch the application from Start - Program Files - Spinso - SalesTracker



In trial mode SalesTracker login screen would Open with default login name and password

#### **Default login details** Login Name : admin Password: demo



#### Please note

You can change the password in **Master- Employee (user)** Screen Once you change the password Login screen will not load default login and password

### Other software's

# servicedesk Service CRM

TimeTrocker'
Project Timesheet

# $\chi_{ m plore}$ Digital catalog software



601, 6th Floor, Odyssey IT Park, Road No.9, Wagle Estate, Thane (W) - 400 604. Maharashtra, INDIA