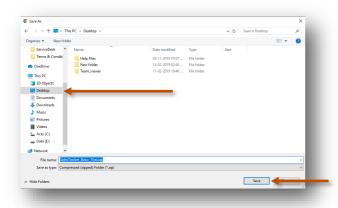

http://www.spinso.com/SalesTracker/ downloads/free-trial/ SalesTracker\_Basic\_Trial.zip

Select **Desktop** to save on our desktop

Click on Save

SalesTracker\_Basic\_Trial folder will be created on desktop.