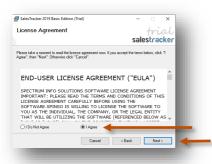

Click on **Next** button

Select I Agree
Click on Next button

If you wish to change the installation path, Click on "**Browse**" and select the path for installation We would recommend default path

Click on **Next** button