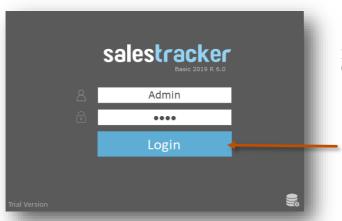

In trial mode SalesTracker login screen would Open with default login name and password

#### **Default login details** Login Name : admin Password: demo