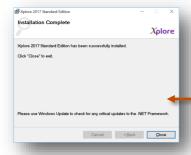

-----------|---|
| Ι. | Download & Install | ~ |
| 7  | Login              |   |
| ∠. | LUUIII             | _ |

Spinso.com/Xplore page 2

# Download & Install

Xplore digital catalog

Installing Xplore is quiet easy. A simple setup wizard will guide you through the entire installation process. Follow these step by step instructions to help you install Xplore on your computer.



Spinso.in/Xplore



Note: Incase you are prompted for unknown publisher error Click on **More Info**Click on **Run anyway** to continue

Spinso.com/Xplore page 3



# 6 Click on **Next** button



Click on **Next** button



If you wish to change the installation path, Click on "**Browse**" and select the path for installation
We would recommend default path

Click on **Next** button



Click on **Next** button



10 Click on Close button



#### Please note

We recommend the following screen resolution

1920 x 1080 1366 x 768

1280 x 720

1024 x 768



After you install Xplore you can click on the Xplore icon on your desktop to launch the application

in trial mode Xplore login screen would open With default login name and password

# **Default login details** Login Name : admin Password : demo



#### Please note

You can change the password in control panel



You may also see the message for recommend screen resolutions. Click on  $\mathbf{OK}$  button



page 5

### Other software's

## **EQMS**

#### Sales CRM

Manage your leads in 3 easy steps Leads, Follow up & closure

## TimeTrocker'

### **Project Timesheet**

Manage employee timesheet, project cost, expense, holiday & leave tracking

#