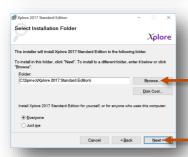

# 6 Click on **Next** button

Click on **Next** button

If you wish to change the installation path, Click on "**Browse**" and select the path for installation
We would recommend default path

Click on **Next** button