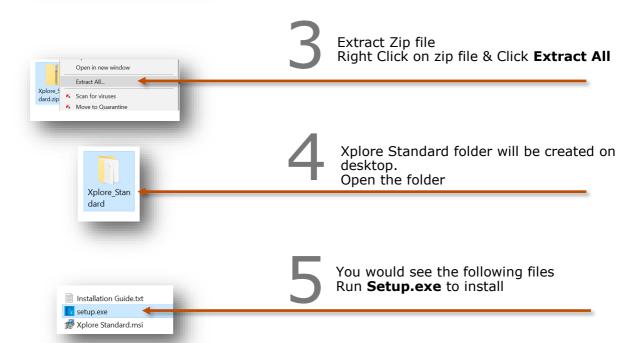

Spinso.in/Xplore

Note: Incase you are prompted for unknown publisher error Click on **More Info**Click on **Run anyway** to continue

Spinso.com/Xplore page 3

# 6 Click on **Next** button

Click on **Next** button

If you wish to change the installation path, Click on "**Browse**" and select the path for installation
We would recommend default path

Click on **Next** button

Click on **Next** button

10 Click on Close button