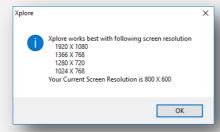

#### Please note

We recommend the following screen resolution

1920 x 1080 1366 x 768

1280 x 720

1024 x 768

After you install Xplore you can click on the Xplore icon on your desktop to launch the application

#### Please note

You can change the password in control panel

You may also see the message for recommend screen resolutions. Click on  $\mathbf{OK}$  button

page 5