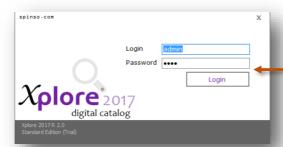

in trial mode Xplore login screen would open With default login name and password

# **Default login details** Login Name : admin Password : demo